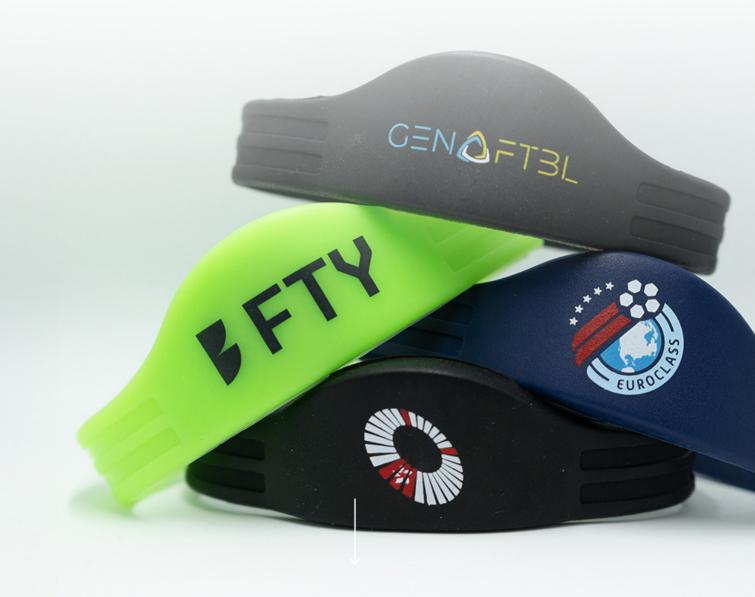

## PRODUCT **EXTRAS**

**Pre-Configured Tablet** 

£250

RFID (100 Wristbands) System

£3,000

Levity (Curved or Straight)

£450

Transport Bags £100 Per Panel (Fast Feet +£20)