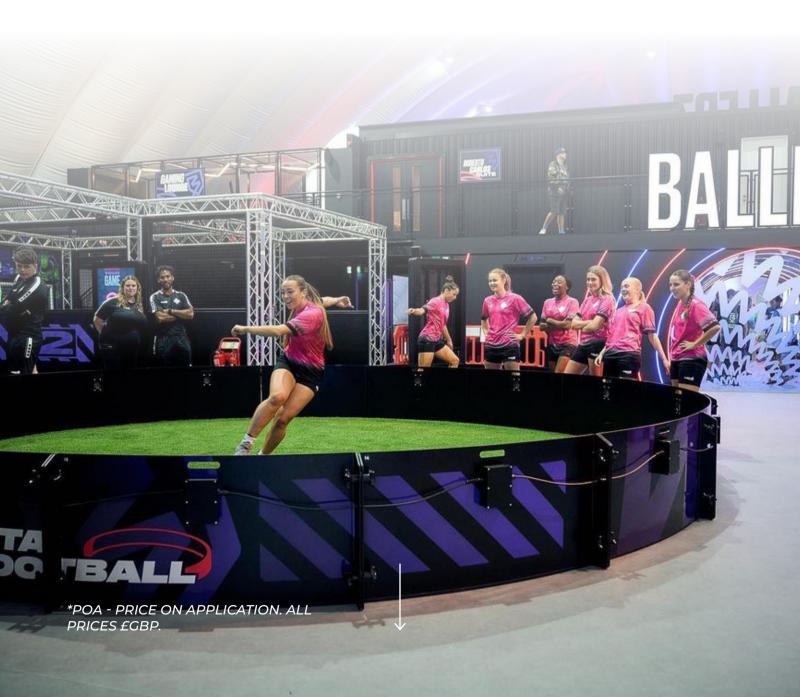

#### ICON RANGE

ICON Q £8,500

ICON Fast Feet (2.5M) £10,000 (Perspex +£2,000)

**ICON 4M £22,000** (V2 Panels +£4,000)

**E28,000** (V2 Panels +£4,000)

**E34,000** (V2 Panels +£4,000)

ICON Cube (12 Panel) £22,000

## WIRELESS RANGE

Master Module £3,500

Rebound Module £2,000

Pass-Through Module £2,500

Gate Module £2,500

Sprint Lane £6,500 (Fixed Sprint Lane +£3,500)

Standard Circuit (6 Modules) £14,000