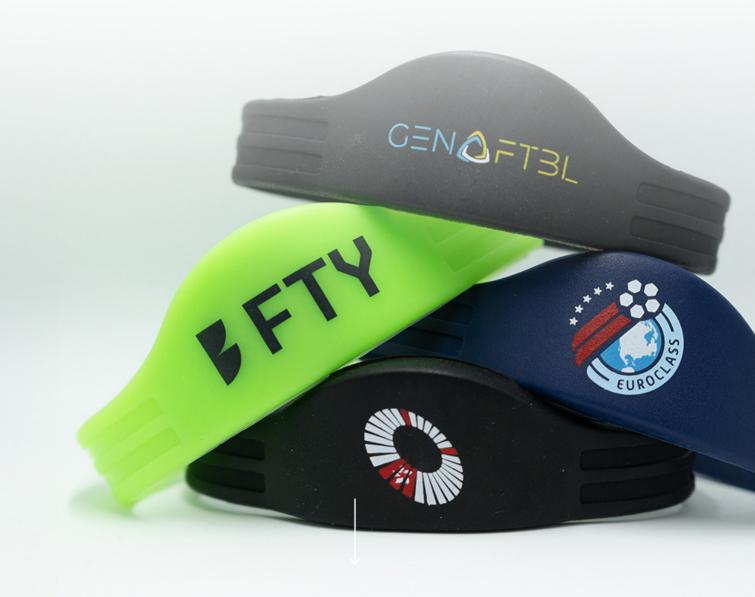

### PRODUCT **EXTRAS**

**Pre-Configured Tablet** 

£250

RFID (100 Wristbands) System

£3,000

Levity (Curved or Straight)

£450

Transport Bags £100 Per Panel (Fast Feet +£20)