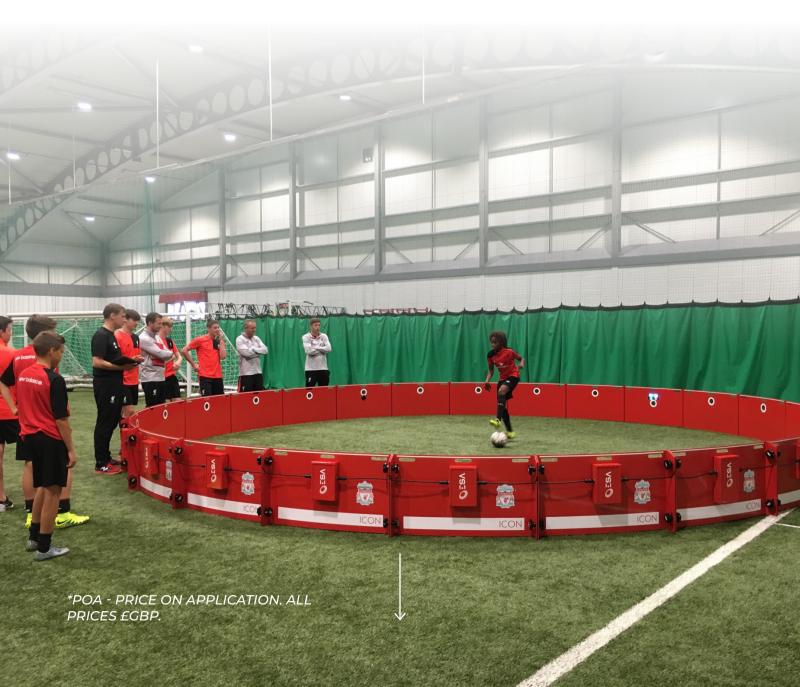

### ICON RANGE

ICON Q £8,500

ICON Fast Feet (2.5M) £10,000

**ICON 4M £22,000** (V2 Panels +£4,000)

**ICON 6M £28,000** (V2 Panels +£4,000)

**E34,000** (V2 Panels +£4,000)

ICON Cube (12 Panel) £22,000