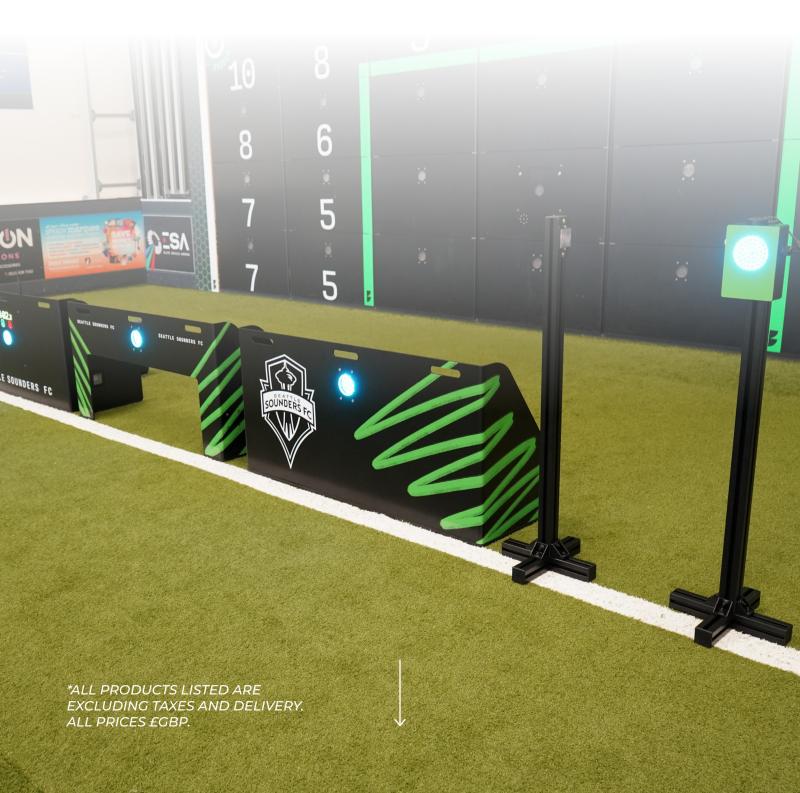

### WIRELESS RANGE

Rebound Module £2,000 (Master +£1,500)

Pass-Through Module £2,500

Gate Module £2,500

Sprint Lane £6,500 (Fixed Sprint Lane +£3,500)

Standard Circuit (6 Modules) £14,000