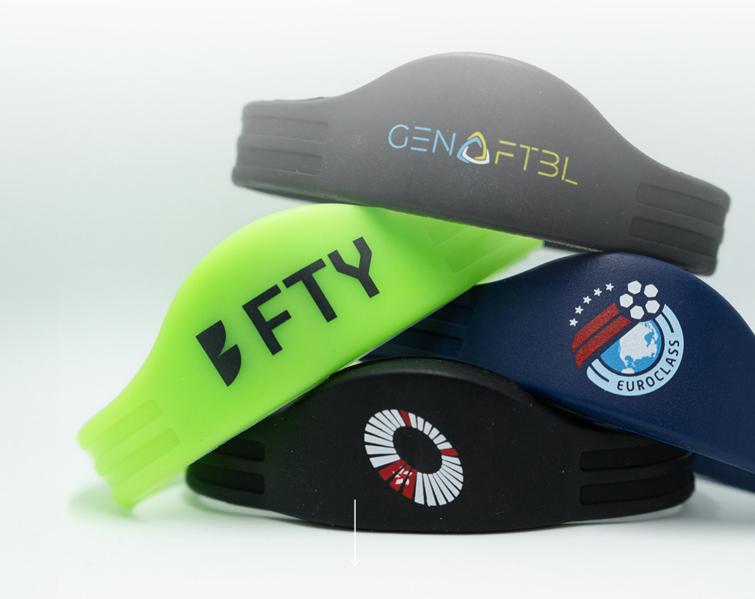

### PRODUCT **EXTRAS**

Pre-Configured Tablet

£250

RFID (100 Wristbands) System

£3,000

Levity (Curved or Straight)

£450

Transport Bags £100 Per Panel (Fast Feet +£20)