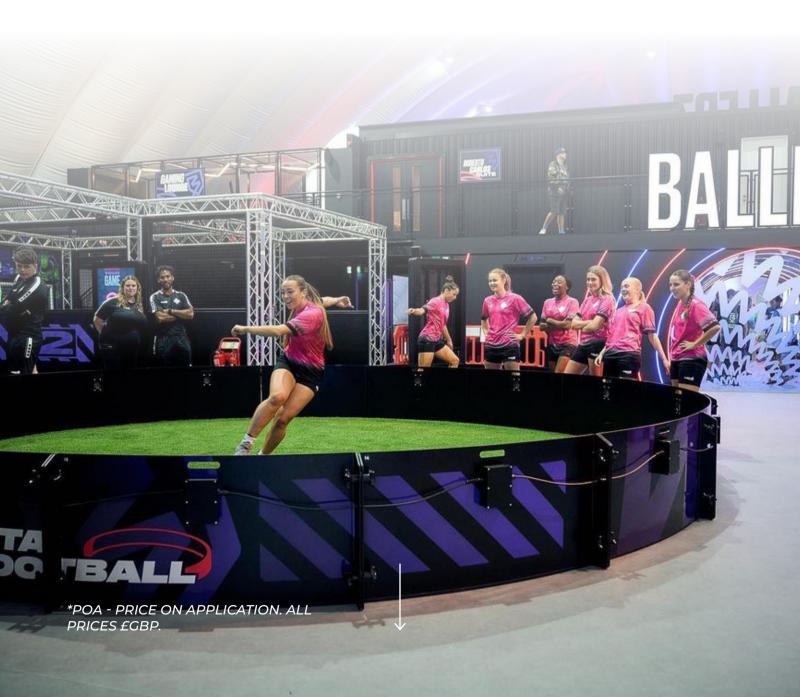

00 (Perspex +£2,000)

**ICON 4M £22,000** (V2 Panels +£4,000)

**ICON 6M £28,000** (V2 Panels +£4,000)

ICON Cube (12 Panel) £22,000



## WIRELESS RANGE

Sprint Lane (Portable)

£6,500

Sprint Lane (Fixed)

£10,000



#### **WALL RANGE**

Precision Wall (9 Panel)

£16,000

Precision Wall (28 Panel)

£40,000

Precision Wall (9 Panel) can be integrated on a support wall or supported via our Wall Supports. The Precision Wall (28 Panel) must be integrated onto a support wall. Contact us for more information.



# **BRANDING** COSTS

Matte Black (Standard Paint) Included

Other Standard Options £250

Specific RAL Colour £1,000

One Placement Per Panel (Front & Back) £250

One Placement + Large 3 Panel Vinyl £500

Bespoke Option + In-House Support £POA

Full Panel Wrapping (Front & Back) £POA



## PRODUCT **EXTRAS**

**Pre-Configured Tablet** 

£250

RFID (100 Wristbands) System

£3,000

Levity (Curved or Straight)

£450

Transport Bags £100 Per Panel (Fast Feet +£20)

**ESA+ Subscription** 

£25pm Per Product\*

All ESA+ Subscribers Receive 60-Day Free Trial \*Multiple Product Discounts Available



## FACILITY PRODUCT RANGE

| ICON Q ICON Fast Feet ICON Fast Feet Perspex ICON 4M ICON 6M ICON Cube (12 Panel) ICON V2 (6M) | £8,500<br>£10,000<br>£12,000<br>£22,000<br>£28,000<br>£32,000 |                        |                   |
|------------------------------------------------------------------------------------------------|---------------------------------------------------------------|------------------------|-------------------|
|