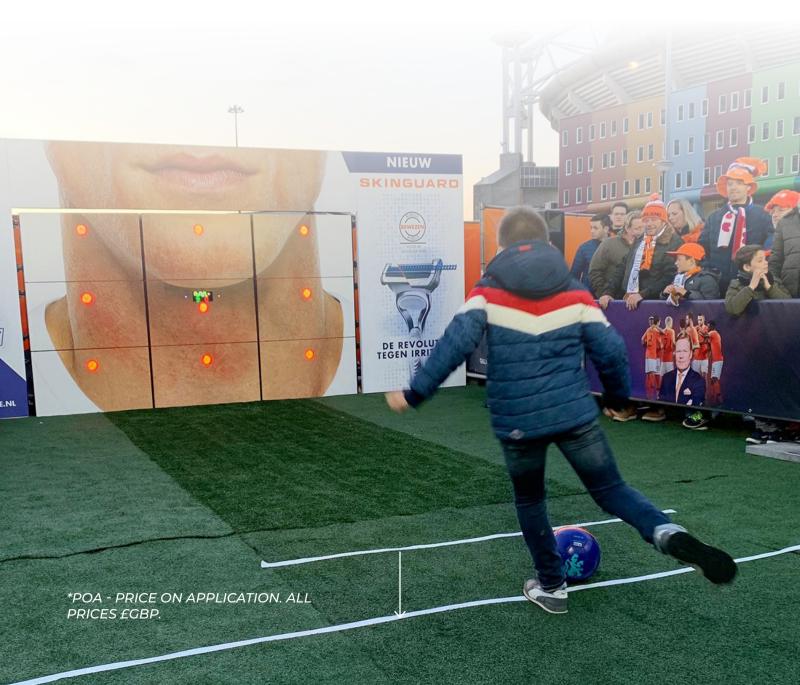

### **EVENTS** PRODUCTS

ICON Fast Feet (2.5M) £10,000 (Perspex +£2,000)

ICON 4M £22,000

Precision Wall (9 Panel)

£16,000

## EVENTS PRODUCT RANGE

ICON Fast Feet £10,000

ICON Fast Feet Perspex £12,000

ICON 4M £22,000

Precision Wall (9 Panel) £16,000