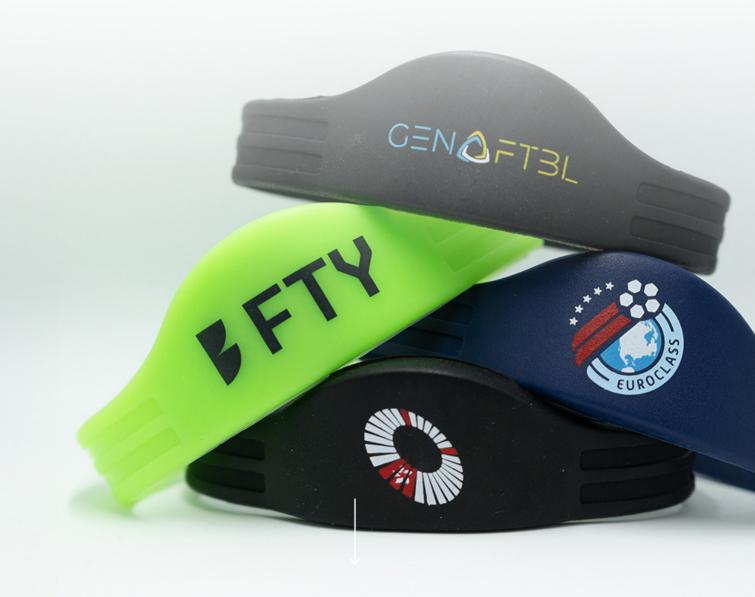

#### PRODUCT **EXTRAS**

**Pre-Configured Tablet** 

£250

RFID (100 Wristbands) System

£3,000

Levity (Curved or Straight)

£450

Transport Bags £100 Per Panel (Fast Feet +£20)