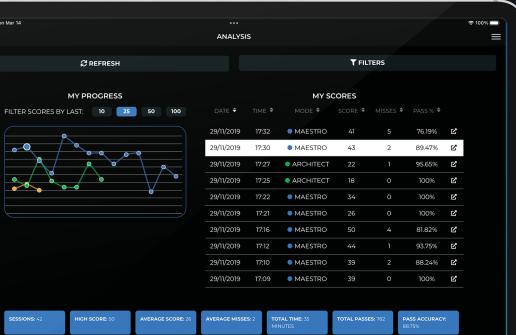

#### TRAINING ANALYSIS

The analysis page displays all training modes played by your account. The user can filter between recent scores, training modes, products, duration or pick a specific period of time.

On each training mode played users will be shown their key stats which include score and pass accuracy. You can also get a more detailed break down of the session and view further info, such as, health stats and reaction times.