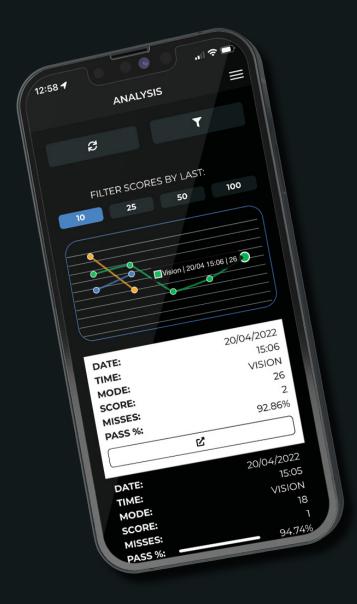

#### TRAINING ANALYSIS

The analysis page displays all training modes played by your account. The user can filter between recent scores, training modes, products, duration or pick a specific period of time.

On each training mode played users will be shown their key stats which include score and pass accuracy. You can also get a more detailed break down of the session and view further info, such as, health stats and reaction times.