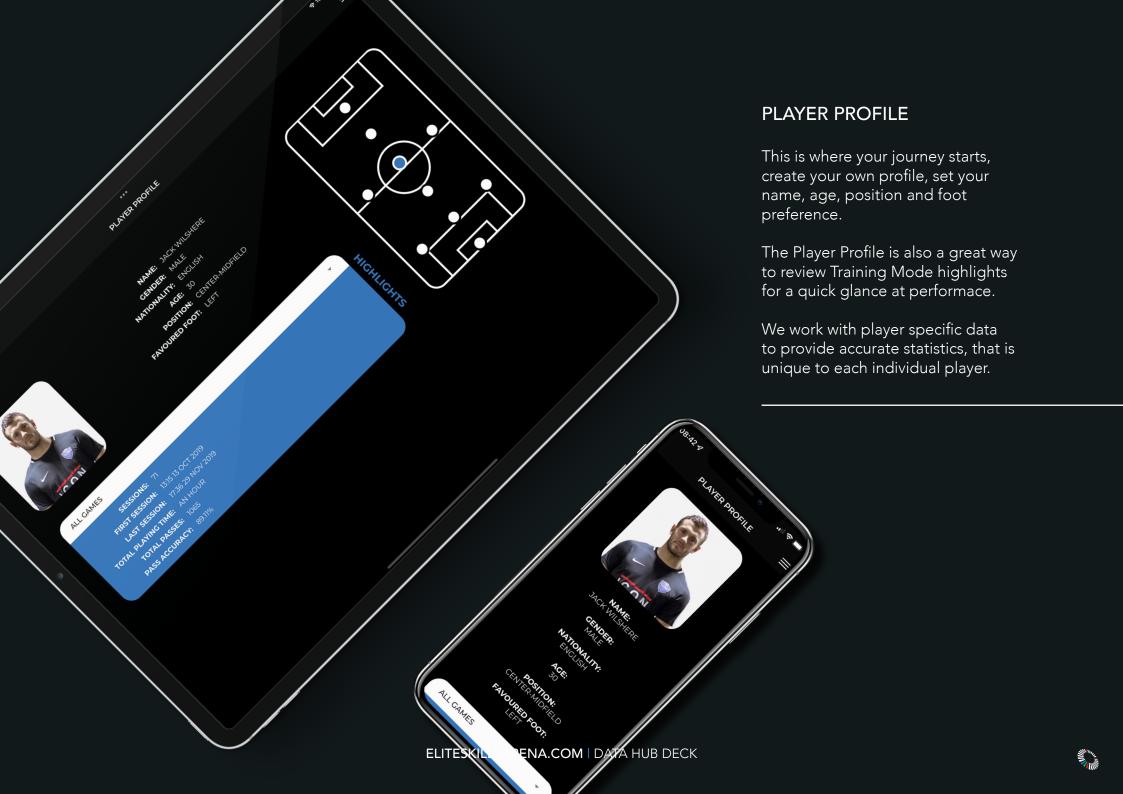

## TRACK YOUR PROGRESS.

The new ESA Data hub helps you train like a professional. Monitor your progression by creating or linking your profile from the Elite Skills Arena equipment. View detailed session by session analysis and statistics with graphical representation.

Analyse your overall performance with the ESA Index, our algorithm with display statistics for all the core attributes trained with the ESA equipment. Share your Index score online and compare with friends.