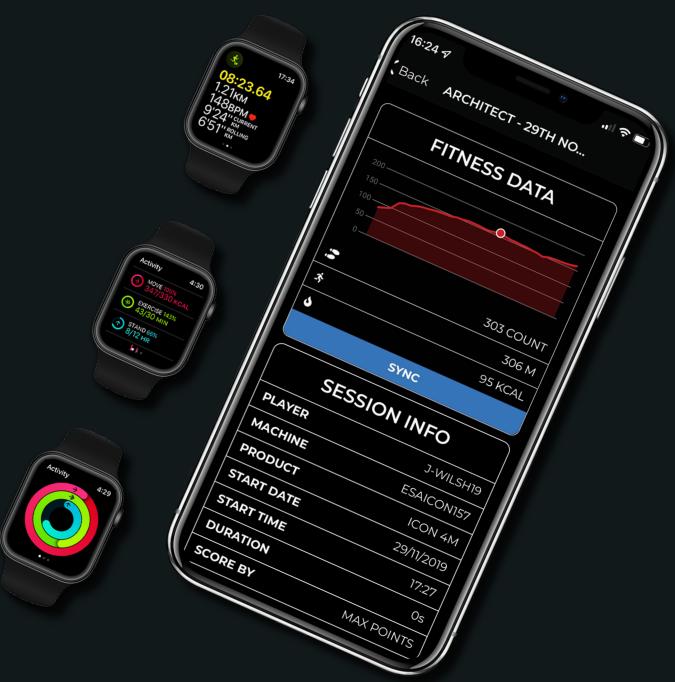

#### **HEALTH ANALYSIS**

The analysis page displays all training modes played by your account. The user can filter between date ranges, training modes, products, and duration.

Work doesn't stop off the ball, improve your fitness and delay in-game by fatigue my monitoring your physical attributes during training.

Each Training Mode played will sync with your smart watch, allowing you to analyse not just technical but also pshyical performance. The ESA Data Hub will record step count, metres covered, calories burnt and heart rate.