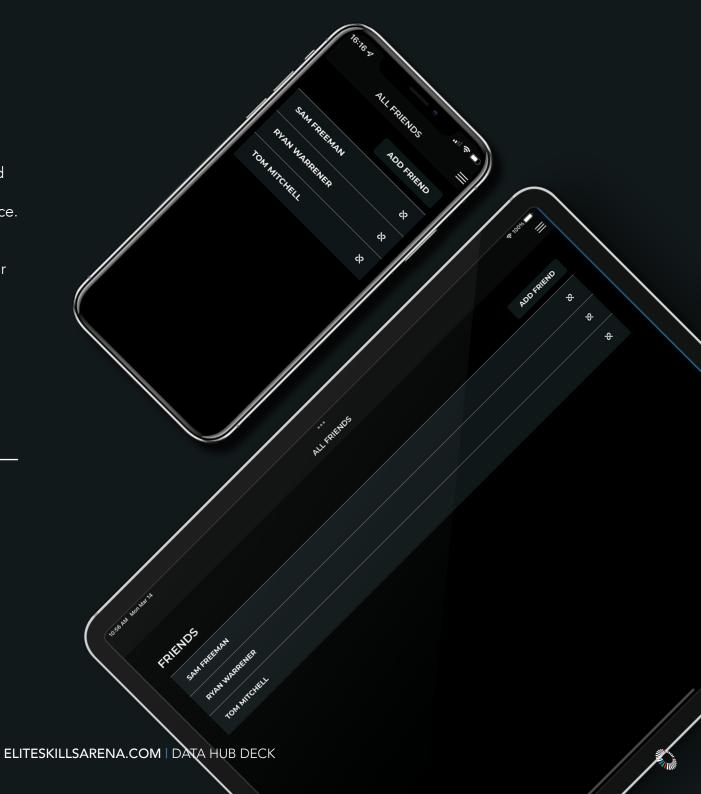

#### **FRIENDS**

Compare yourself against your peers, with Friends tab in our Data Hub app. You can add your friends or teammates to create private leaderboards for a new competitive experience.

Want to find out who in the squad is passing champion? Coaches and players can add their squad and compare stats and scores during training sessions.

A friends leaderboard can also be used to create private leagues for competitions. Centres can create their own event with live feedback and results or compete with other locations.

REPETITION | ACCELERATES | PERFORMANCE