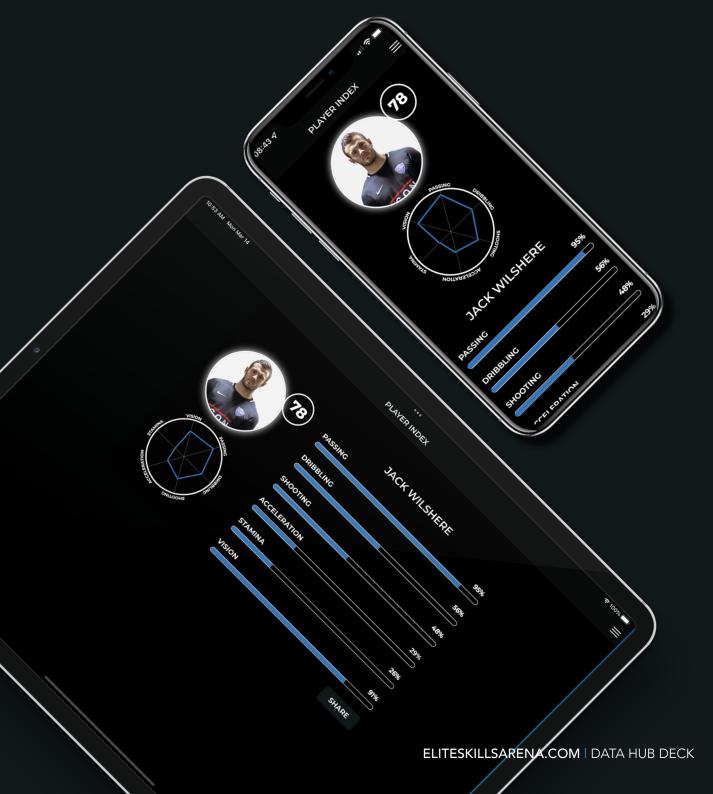

#### **PLAYER INDEX**

Alongside top professionals and coaches, we've built an algorithm specific to ESA products in order to put players through rigorous testing.

This provides players with their own unique ESA Index ranking based on multiple attributes needed to compete in the professional game.

Players can also share their index to social platforms, allowing for competition between friends and family.