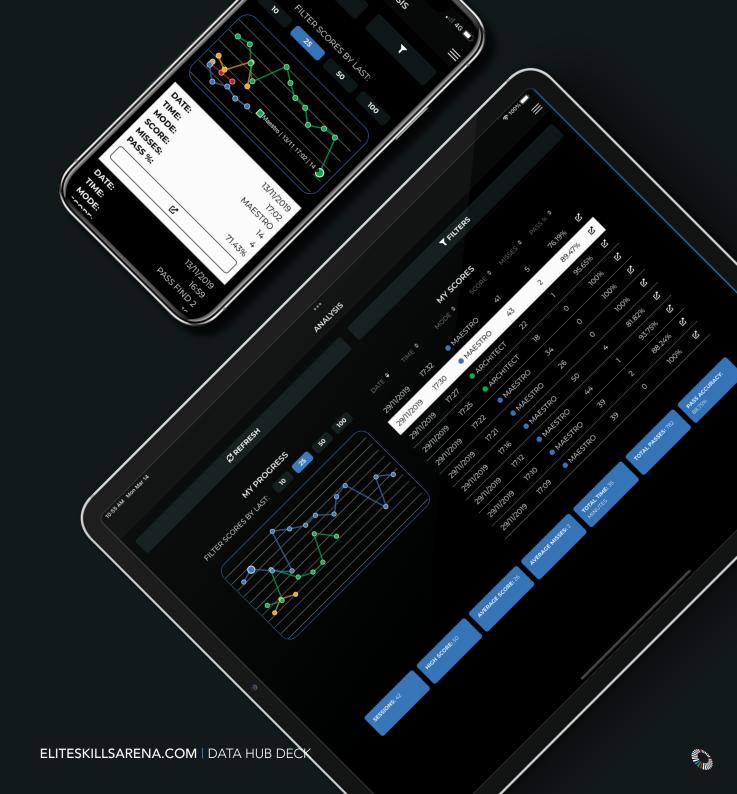

#### TRAINING ANALYSIS

The analysis page displays all training modes played by your account. The user can filter between recent scores, training modes, products, duration or pick a specific period of time.

On each training mode played users will be shown their key stats which include score and pass accuracy. You can also get a more detailed break down of the session and view further info, such as, health stats and reaction times.