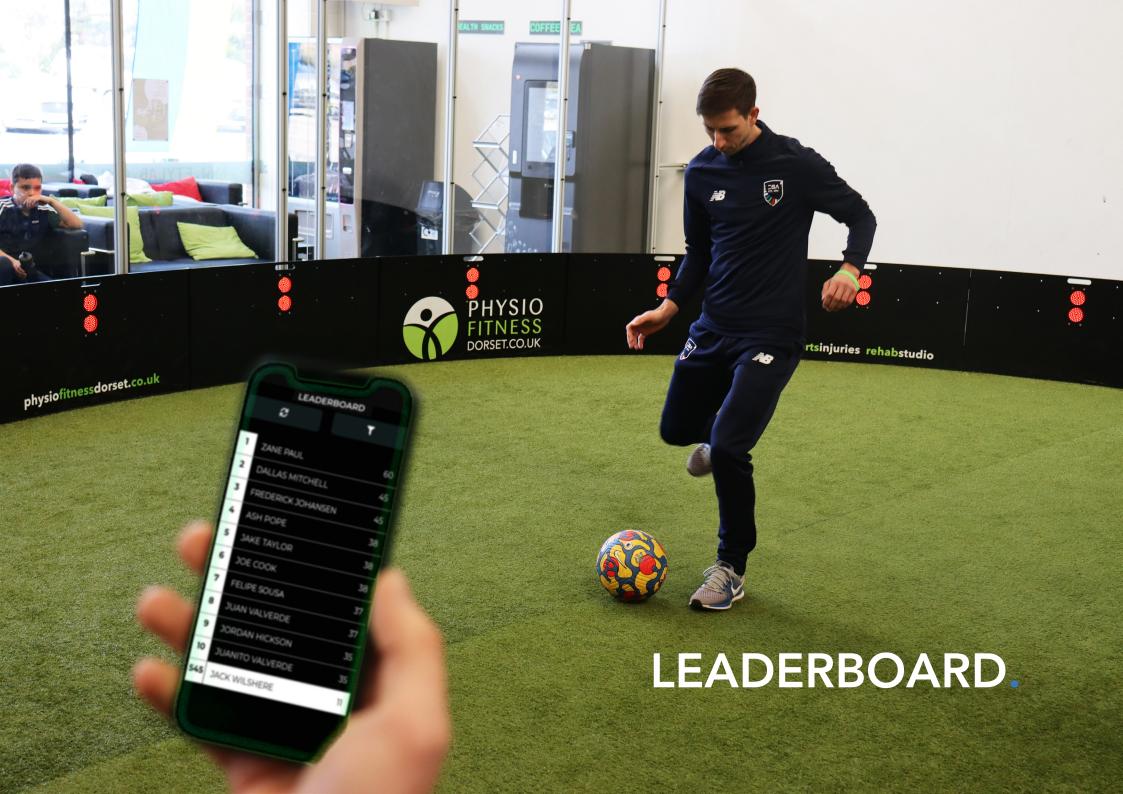

#### **LEADERBOARD**

ESA kit introduces a fresh, competitive element to training, boosting player engagement, and sharpening their hunger to improve.

A player receives a score at the end of each drill based on their performance, which is then added to their profile. Players compete with themselves and each other, and can even measure their scores against top pros.

Our leaderboards allow the player to filter between training mode, product, duration, gender, age or period of time. This allows them to compare their best score against those in their area or even around the world.

Each best score will also show world/local ranking, allowing the user to attempt to climb the leaderboard and become the world's best!