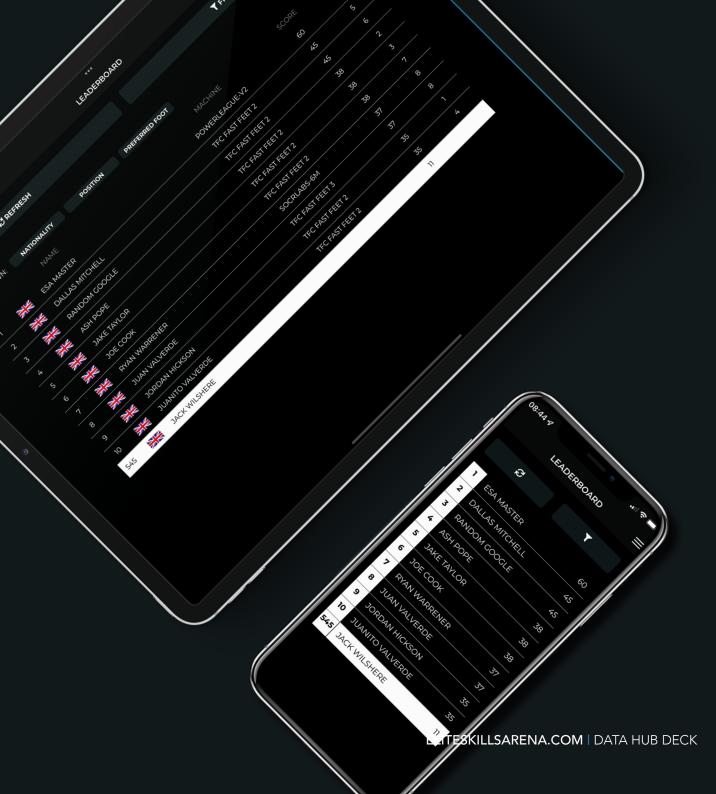

Our leaderboards allow the player to filter between training mode, product, duration, gender, age or period of time. This allows them to compare their best score against those in their area or even around the world.

Each best score will also show world/local ranking, allowing the user to attempt to climb the leaderboard and become the world's best!