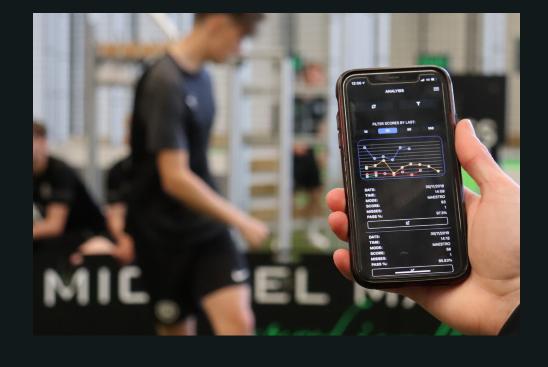

## TRACK YOUR PROGRESS.

The new ESA Data hub helps you train like a professional. Monitor your progression by creating or linking your profile from the Elite Skills Arena equipment. View detailed session by session analysis and statistics with graphical representation.

#### TRAINING ANALYSIS

The analysis page displays all training modes played by your account. The user can filter between recent scores, training modes, products, duration or pick a specific period of time.