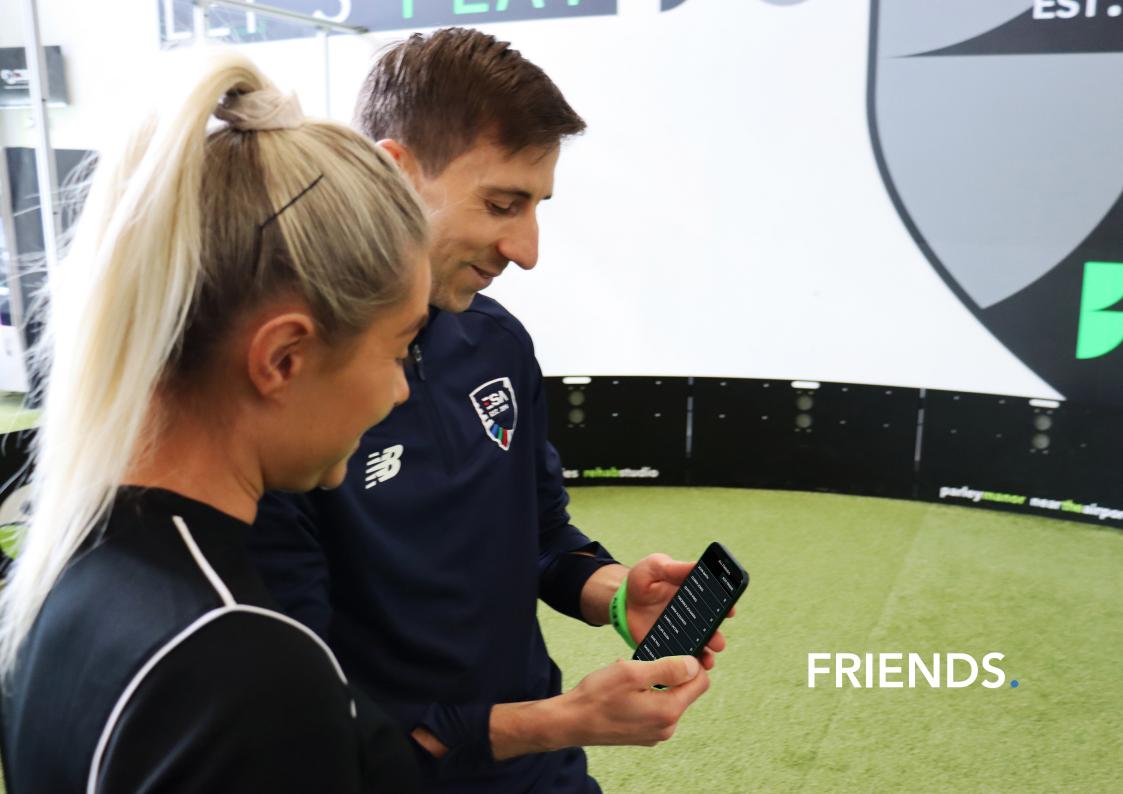

#### **FRIENDS**

Compare yourself against your peers, with Friends tab in our Data Hub app. You can add your friends or teammates to create private leaderboards for a new competitive experience.

Want to find out who in the squad is passing champion? Coaches and players can add their squad and compare stats and scores during training sessions.

A friends leaderboard can also be used to create private leagues for competitions. Centres can create their own event with live feedback and results or compete with other locations.

REPETITION | ACCELERATES | PERFORMANCE