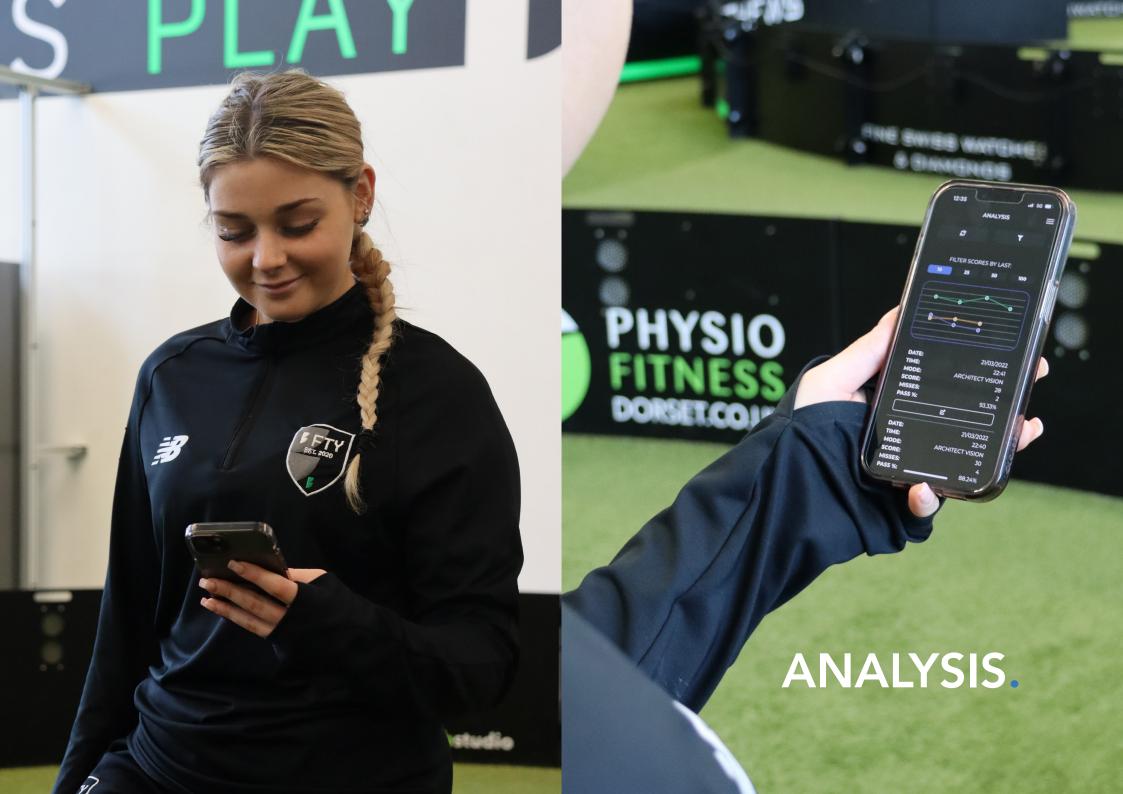

#### TRAINING ANALYSIS

The analysis page displays all training modes played by your account. The user can filter between recent scores, training modes, products, duration or pick a specific period of time.

On each training mode played users will be shown their key stats which include score and pass accuracy. You can also get a more detailed break down of the session and view further info, such as, health stats and reaction times.